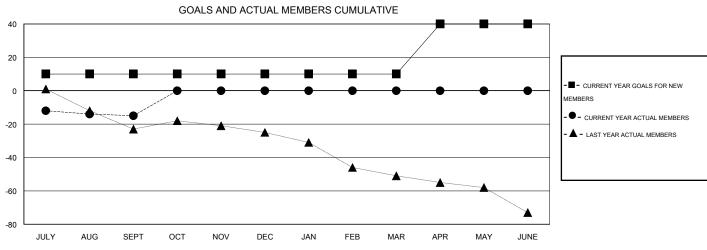

## GOALS AND ACTUAL NEW CLUBS CUMULATIVE

| DROPPED CLUBS: 0  DROPPED MEMBERS                                                                           | 17 CLUBS OF 44 ADDED 1 OR MORE<br>NEW MEMBERS | GENDER DISTRIBUTION           MALE         1,119 (73.23%)           FEMALE         409 (26.77%) |                   |
|-------------------------------------------------------------------------------------------------------------|-----------------------------------------------|-------------------------------------------------------------------------------------------------|-------------------|
| DECEASED         5           CLUB CANCELLED         0           OTHER         36           TOTAL         41 | CLICK HERE FOR HEALTH ASSESSMENT DATA         | FAMILY UNIT MEMBERS  HEAD OF HOUSEHOLD  NON-HEAD OF HOUSEHOLD                                   | 353<br>175<br>178 |