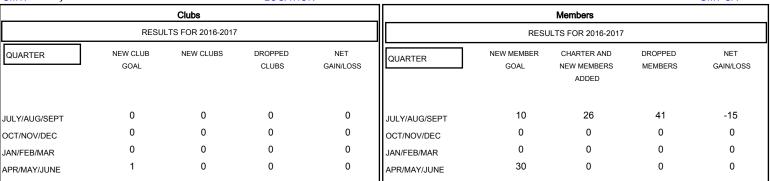

## MONTHLY MEMBERSHIP PROGRESS REPORT

District 27 C2

Results as of: 9/30/2016

## Judy Hankom LOCATION WISCONSIN GMT CA 1



## GOALS AND ACTUAL NEW CLUBS CUMULATIVE





| DROPPED CLUBS: 0  DROPPED MEMBERS                                                                           | 17 CLUBS OF 44 ADDED 1 OR MORE<br>NEW MEMBERS | GENDER DISTRIBUTION           MALE         1,119 (73.23%)           FEMALE         409 (26.77%) |                   |
|-------------------------------------------------------------------------------------------------------------|-----------------------------------------------|-------------------------------------------------------------------------------------------------|-------------------|
| DECEASED         5           CLUB CANCELLED         0           OTHER         36           TOTAL         41 | CLICK HERE FOR HEALTH ASSESSMENT DATA         | FAMILY UNIT MEMBERS  HEAD OF HOUSEHO